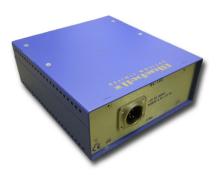

The BC120 is a steel enclosure designed to house up to three BC Series single slot cards.

The BC120 enables interface cards to be located where equipment rack space is at a premium or is not available. The BC120 has power supplied via an IEC mains inlet.