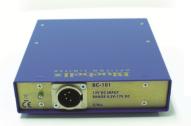

BC102 showing 4 pin XLR

BC101 showing 4 pin XLR

**BC120** 

The BC101 or BC102 enable interface cards to be located where equipment rack space is at a premium or is not available. Each unit has a 4 pin XLR for power which is particularly useful in OB applications.

## **Ordering Information**

BC101 Single Slot Chassis with 4 pin XLR. BC102 Double Slot Chassis with 4 pin XLR

**PS12** 10 watt Plugtop PSU. Fitted with 4 pin XLR and IEC inlet.

BC120 Triple Slot Chassis with Universal Mains Power Supply and IEC inlet.