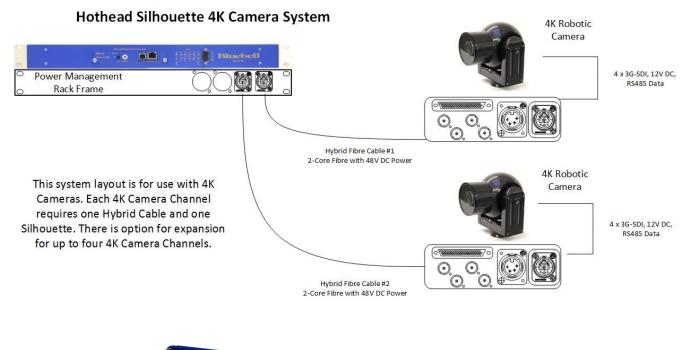

## Hothead Silhouette 4K Camera System

This is a fully integrated 4K UHD Robotic Head System that works with SD-SDI, HD-SDI, 3G-SDI and 4K UHD cameras. It provides power and control to the camera head and fibre optic connectivity for the RCP.

The Base Unit provides system power to the Remote Units (Silhouette) which in turn provide DC power for the Camera Head. Bi-directional control data is passed between the Base and the Silhouette. Four 3G-SDI Video channels are transmitted from each of the Remote Units to the Base Unit and into the BC160-1RU. Up to four 4K UHD heads can be handled with this system.

The Fibre Optic link is on a Standard SMPTE Hybrid cable terminated with either Neutrik Opticalcon Dual or LEMO 3K93C connectors. All very standard interconnect in a broadcast environment.

This gives incredible flexibility for robotic head operators, in that it is a completely selfcontained, self-powering, expandable system with no stage power requirements.