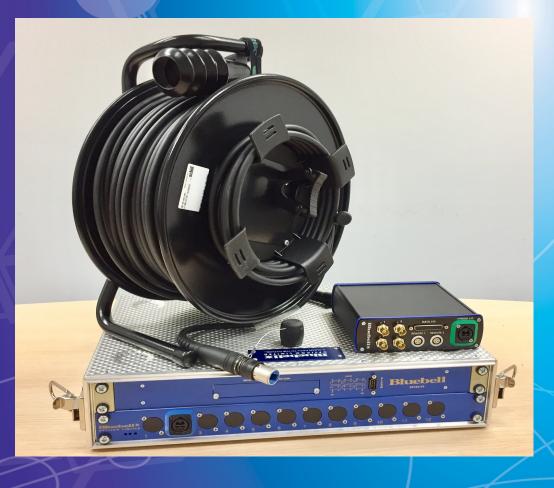

## Hothead Silhouette 4K Camera System

This is a fully integrated 4K UHD Robotic Head System that works with SD-SDI, HD-SDI, 3G-SDI and 4K UHD cameras. It provides power and control to the camera head and fibre optic connectivity for the RCP.

The Base Unit provides system power to the Remote Units (Silhouette) which in turn provide DC power for the Camera Head. Bi-directional control data is passed between the Base and the Silhouette. Four 3G-SDI Video channels are transmitted from each of the Remote Units to the Base Unit and into the BC160-1RU. Up to four 4K UHD heads can be handled with this system.

The Fibre Optic link is on a Standard SMPTE Hybrid cable terminated with either Neutrik Opticalcon Dual or LEMO 3K93C connectors. All very standard interconnect in a broadcast environment.

This gives incredible flexibility for robotic head operators, in that it is a completely selfcontained, self-powering, expandable system with no stage power requirements.