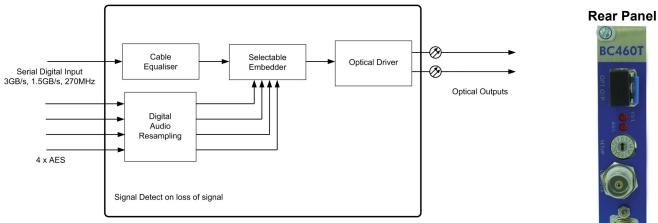

#### Schematic Diagram BC460T

## BC460T Single Channel Electrical to Optical Embedder 3G-SDI, HD-SDI, SD-SDI

The BC460T is a transmitter for the conversion of 3G/HD/SD-SDI into an optical signal with the ability to embed 4 channels of AES/EBU audio. The incoming signal is auto-sensed and then equalised prior to conversion and transmission down a single optical fibre. All Bluebell cards are designed to retain maximum integrity of the signal path offering excellent jitter free optical transport.