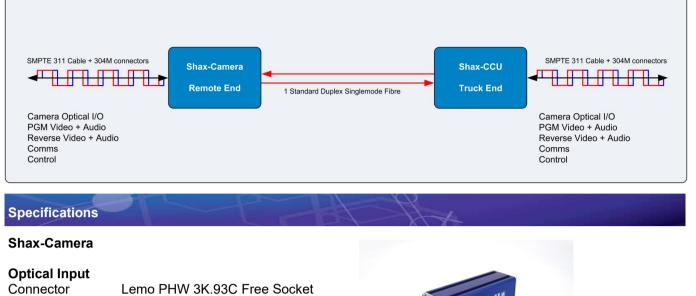

# **SMPTE Hybrid Alternative Connector Kit**

The Shax System from Bluebell has been designed to allow SD-SDI and HD-SDI broadcast cameras fitted with Standard SMPTE 304M hybrid connectors to be deployed using ordinary singlemode optical fibre.

This system allows the user to replace the fibre/copper hybrid cable between the camera and the CCU with standard fibre cable. The Shax system is perfect for Stadiums, Arenas and Concert Halls that have pre-installed fibre networks.

Both ends of this system are enclosed in a compact, lightweight, ruggedised aluminium enclosure, ideally suited to Outside Broadcast and Fly Away applications where the camera can be powered locally.

Shax extends the range of the camera system and releases the Operator from long lengths of bulky hybrid cable. The mating with the duplex singlemode fibre is done via standard SC, LC, ST or FC connectors.