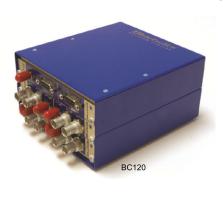

The BC120 is a steel enclosure designed to house up to three BC Series single slot cards.

The BC120 enables interface cards to be located where equipment rack space is at a premium or is not available. The BC120 has power supplied via an IEC mains inlet.