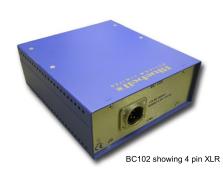

## Stand Alone Enclosures

BC101 Single slot **BC102 Dual slot BC103 Tripple slot** 

BC101 showing 4 pin XLR

## **Specification**

The BC101 is a die cast Aluminium enclosure designed to house a

BC Series single slot card.

The BC102 is a die cast Aluminium enclosure designed to house two BC Series single slot cards or one dual slot card.

The BC101 or BC102 enable interface cards to be located where equipment rack space is at a premium or is not available. Each unit has a 4 pin XLR for power which is particularly useful in OB applications.