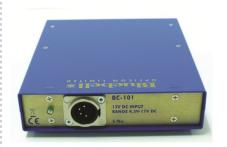

## Stand Alone Enclosures

BC101 Single slot **BC102 Dual slot BC103 Tripple slot** 

BC101 showing 4 pin XLR

## **Specification**

The BC101 is a die cast Aluminium enclosure designed to house a

BC Series single slot card.

The BC102 is a die cast Aluminium enclosure designed to house two BC Series single slot cards or one dual slot card.

The BC101 or BC102 enable interface cards to be located where equipment rack space is at a premium or is not available. Each unit has a 4 pin XLR for power which is particularly useful in OB applications.